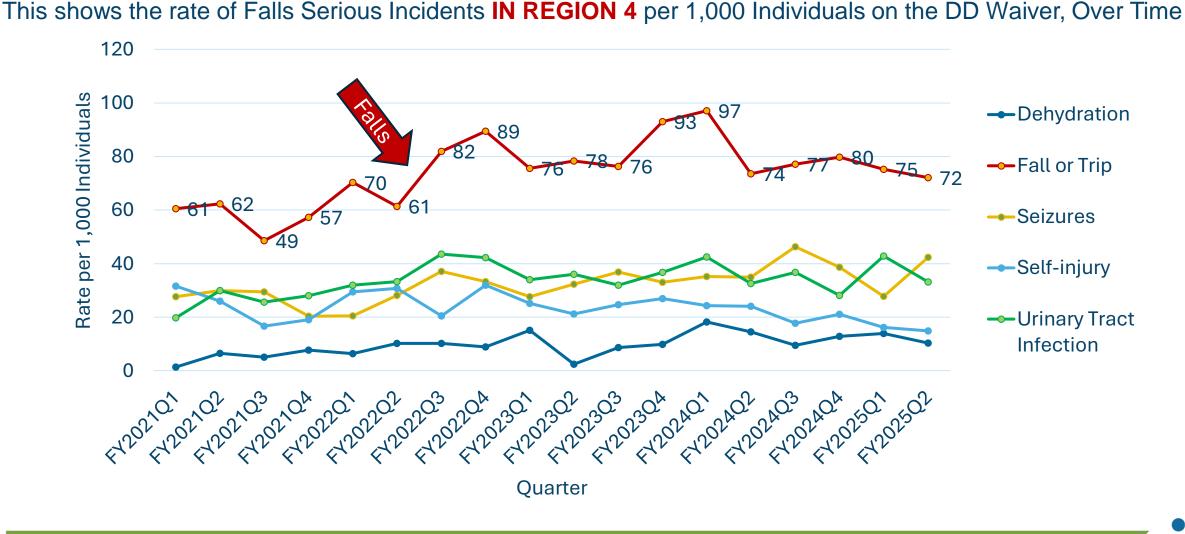

Falls are the Leading Cause associated with Serious Incidents for Individuals on the DD Waiver.

Falls are the Leading Cause associated with Serious Incidents for Individuals on the DD Waiver.

This shows the rate of Falls Serious Incidents IN REGION 4 COMPARED TO OTHER REGIONS