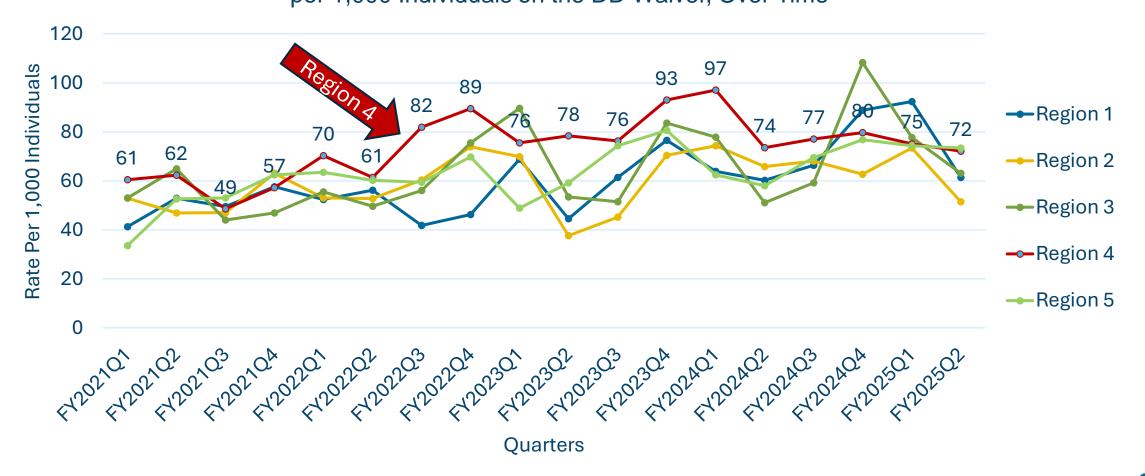

Falls are the Leading Cause associated with Serious Incidents for Individuals on the DD Waiver.

Falls are the Leading Cause associated with Serious Incidents for Individuals on the DD Waiver.

This shows the rate of Falls Serious Incidents IN REGION 4 COMPARED TO OTHER REGIONS

per 1,000 Individuals on the DD Waiver, Over Time