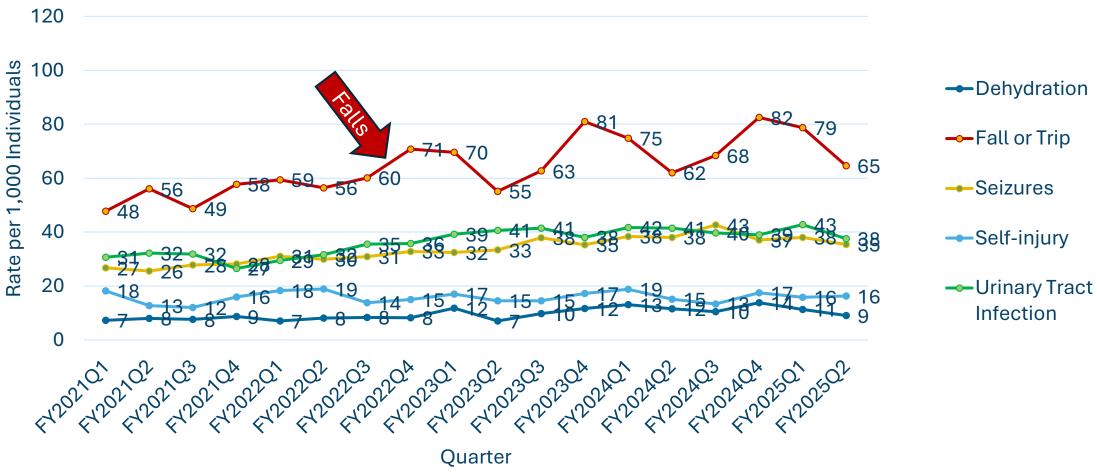

# Why Focus on Falls?

Falls are the Leading Cause associated with Serious Incidents for Individuals on the DD Waiver.

This shows the rate of Falls Serious Incidents per 1,000 Individuals on the DD Waiver STATEWIDE, Over Time