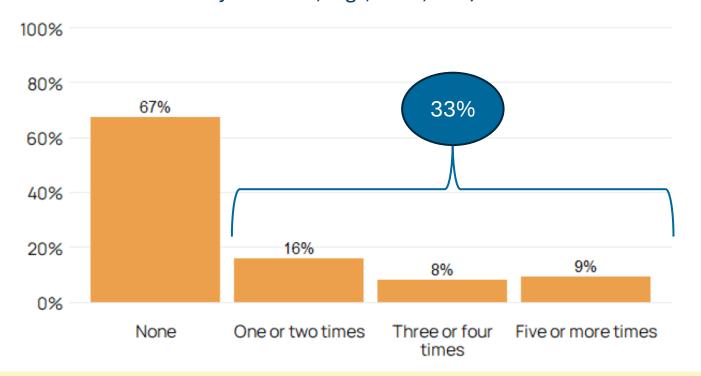

# Physical Fitness and People with DD

How many times a week do you do exercise that makes the muscles in your arms, legs, back, and/or chest work hard?

In Virginia, 35% of respondents said they exercised or did physical activity at least once per week that makes the muscles in arms, legs, back, and/or chest work hard.

- 32% in group settings
- 44% in own home/apartment
- 36% in parent or relative's home
- 36% in sponsored residential

This is higher than the national average of 33%.

The range among other states, people doing exercise that makes muscles work hard, at least 1/week, was 18% to 51%.