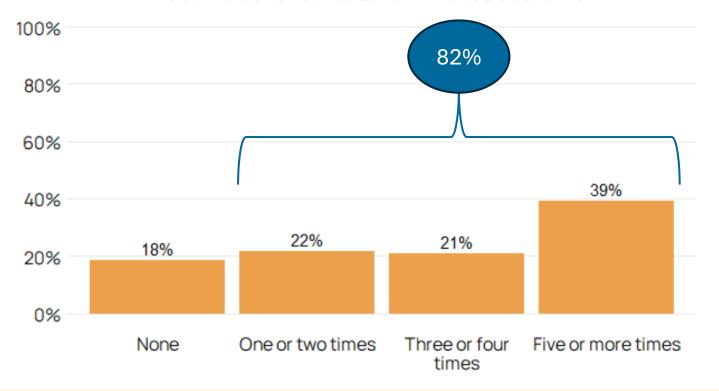

# How many times a week do you do physical activities for at least 10 minutes at a time?

In Virginia, 81% of respondents said they exercised or did physical activity at least once per week for 10 minutes or more at a time.

- 79% in group settings
- 86% in own home/apartment
- 81% in parent or relative's home
- 87% in sponsored residential

This is lower than the national average of 82%.

The range among other states, people doing any exercise, at least 1/week, was 72% to 94%.